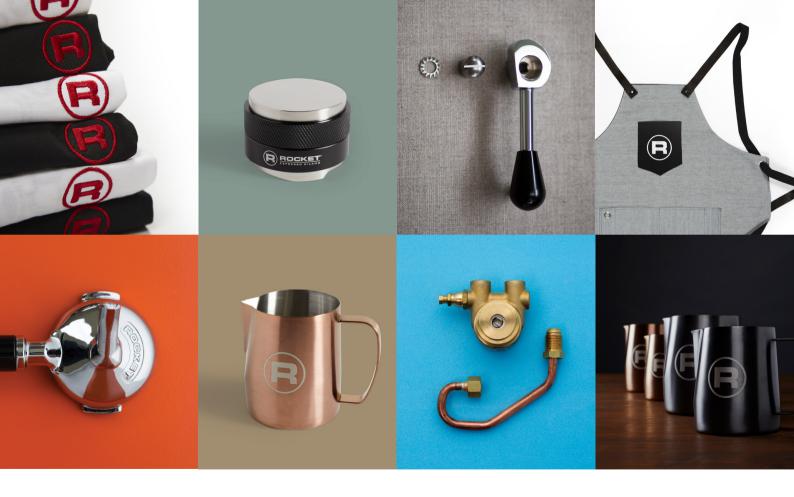

### Rocket Accessories

The Rocket coffee accessory range has been designed to compliment your Rocket Espresso machine and enhance the #rocketathome experience.

| PRODUCT CODE | DESCRIPTION                              | RRP*   |
|--------------|------------------------------------------|--------|
| RA99907201   | 2 IN 1 - TAMPER & LEVELER - ALUMINUM     |        |
| RA99907202   | 2 IN 1 TAMPER & LEVELER - MATT BLACK     |        |
| RA99907203   | MAGNETIC DOSING FUNNEL - ALUMINUM        | 22,00€ |
| RA99907204   | MAGNETIC DOSING FUNNEL - MATT BLACK      | 22,00€ |
| RAB9907199   | COMPETITION MILK JUG 35CL - SANDY BLACK  | 42,00€ |
| RAB9907200   | COMPETITION MILK JUG 60CL - SANDY BLACK  | 44,00€ |
| RAC9907197   | COMPETITION MILK JUG 35CL - SANDY COPPER | 42,00€ |
| RAC9907198   | COMPETITION MILK JUG 60CL - SANDY COPPER | 44,00€ |

# Rocket Clothing

The Rocket Espresso casual and cycle clothing range will ensure you are looking smart at home, in the cafe or wherever you happen to be on the move.

TGR0007185

TGN0007184

| PRODUCT CODE   | DESCRIPTION                                  | RRP*    |
|----------------|----------------------------------------------|---------|
| TGN0007184     | HANDMADE BARISTA APRON - BROWN STRAPS        | 84,00€  |
| TGN0007185     | HANDMADE BARISTA APRON - BLACK STRAPS        | 84,00€  |
| MULTIPLE SIZES | POLO SHIRT - LIGHT GREY (MENS & WOMENS CUTS) | 43,00 € |
| MULTIPLE SIZES | POLO SHIRT - BLACK (MENS & WOMENS CUTS)      | 43,00€  |