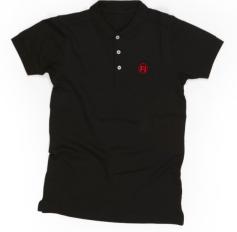

# Rocket Clothing

The Rocket Espresso casual and cycle clothing range will ensure you are looking smart at home, in the cafe or wherever you happen to be on the move.

TGR0007185

TGN0007184

| PRODUCT CODE   | DESCRIPTION                                  | RRP*    |
|----------------|----------------------------------------------|---------|
| TGN0007184     | HANDMADE BARISTA APRON - BROWN STRAPS        | 84,00€  |
| TGN0007185     | HANDMADE BARISTA APRON - BLACK STRAPS        | 84,00€  |
| MULTIPLE SIZES | POLO SHIRT - LIGHT GREY (MENS & WOMENS CUTS) | 43,00 € |
| MULTIPLE SIZES | POLO SHIRT - BLACK (MENS & WOMENS CUTS)      | 43,00€  |

\*Recommended Retail Price (RRP) is in EURO currency

POLO SHIRT - LIGHT GREY

POLO SHIRT - BLACK

SWEATSHIRT - KHAKI GREEN

ZIP-UP SWEATSHIRT - GREY

| PRODUCT CODE   | DESCRIPTION                                   | RRP*   |
|----------------|-----------------------------------------------|--------|
| MULTIPLE SIZES | SWEATSHIRT - KHAKI GREEN (MENS & WOMENS CUTS) | 49,00€ |
| MULTIPLE SIZES | ZIP-UP SWEATSHIRT - GREY (UNISEX)             | 51,00€ |
| MULTIPLE SIZES | PREMIUM T-SHIRT - WHITE (MENS & WOMENS CUTS)  | 30,00€ |
| MULTIPLE SIZES | PREMIUM T-SHIRT - BLACK (MENS & WOMENS CUTS)  | 30,00€ |