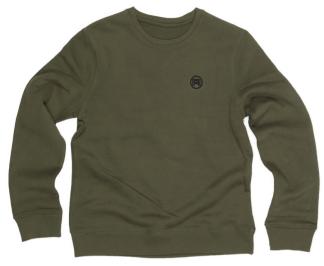

\*Recommended Retail Price (RRP) is in EURO currency

POLO SHIRT - LIGHT GREY

POLO SHIRT - BLACK

SWEATSHIRT - KHAKI GREEN

ZIP-UP SWEATSHIRT - GREY

| PRODUCT CODE   | DESCRIPTION                                   | RRP*   |
|----------------|-----------------------------------------------|--------|
| MULTIPLE SIZES | SWEATSHIRT - KHAKI GREEN (MENS & WOMENS CUTS) | 49,00€ |
| MULTIPLE SIZES | ZIP-UP SWEATSHIRT - GREY (UNISEX)             | 51,00€ |
| MULTIPLE SIZES | PREMIUM T-SHIRT - WHITE (MENS & WOMENS CUTS)  | 30,00€ |
| MULTIPLE SIZES | PREMIUM T-SHIRT - BLACK (MENS & WOMENS CUTS)  | 30,00€ |