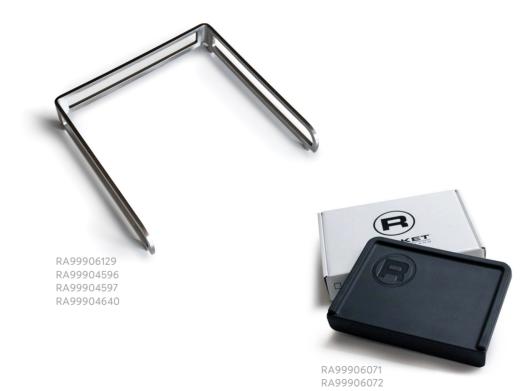

<sup>\*</sup>Recommended Retail Price (RRP) is in EURO currency \*\*Will not fit R 58 or R60V models.

| PRODUCT CODE | DESCRIPTION                                              | RRP*    |
|--------------|----------------------------------------------------------|---------|
| RA99904463   | STAINLESS STEEL KNOCK BOX                                | 59,00€  |
| RA99906129   | STAINLESS STEEL CUP FRAME SURROUND - APPARTAMENTO ONLY** | 69,00€  |
| RA99904596   | STAINLESS STEEL CUP FRAME SURROUND - CELLINI ONLY        | 69,00€  |
| RA99904597   | STAINLESS STEEL CUP FRAME SURROUND - GIOTTO ONLY         | 69,00€  |
| RA99904640   | STAINLESS STEEL CUP FRAME SURROUND - R 58 ONLY           | 659,00€ |
| RA99906071   | TAMPING MAT - FLAT                                       | 25,00€  |
| RA99906072   | TAMPING MAT - ANGLED (as shown)                          | 25,00€  |