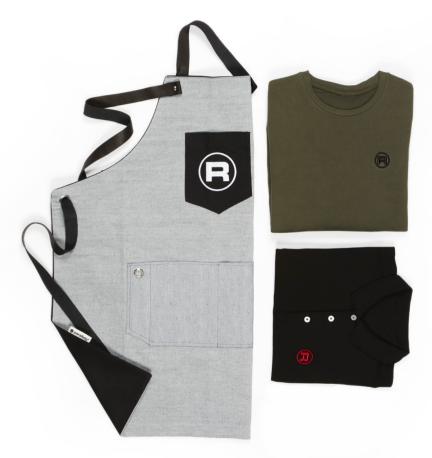

# Rocket Clothing

The Rocket Espresso casual and cycle clothing range will ensure you are looking smart at home, in the cafe or wherever you happen to be on the move.

TGR0007185

TGN0007184

| PRODUCT CODE   | DESCRIPTION                                  | RRP*    |
|----------------|----------------------------------------------|---------|
| TGN0007184     | HANDMADE BARISTA APRON - BROWN STRAPS        | 84,00€  |
| TGN0007185     | HANDMADE BARISTA APRON - BLACK STRAPS        | 84,00€  |
| MULTIPLE SIZES | POLO SHIRT - LIGHT GREY (MENS & WOMENS CUTS) | 43,00 € |
| MULTIPLE SIZES | POLO SHIRT - BLACK (MENS & WOMENS CUTS)      | 43,00€  |

\*Recommended Retail Price (RRP) is in EURO currency

POLO SHIRT - LIGHT GREY

POLO SHIRT - BLACK

SWEATSHIRT - KHAKI GREEN

ZIP-UP SWEATSHIRT - GREY

| PRODUCT CODE   | DESCRIPTION                                   | RRP*   |
|----------------|-----------------------------------------------|--------|
| MULTIPLE SIZES | SWEATSHIRT - KHAKI GREEN (MENS & WOMENS CUTS) | 49,00€ |
| MULTIPLE SIZES | ZIP-UP SWEATSHIRT - GREY (UNISEX)             | 51,00€ |
| MULTIPLE SIZES | PREMIUM T-SHIRT - WHITE (MENS & WOMENS CUTS)  | 30,00€ |
| MULTIPLE SIZES | PREMIUM T-SHIRT - BLACK (MENS & WOMENS CUTS)  | 30,00€ |