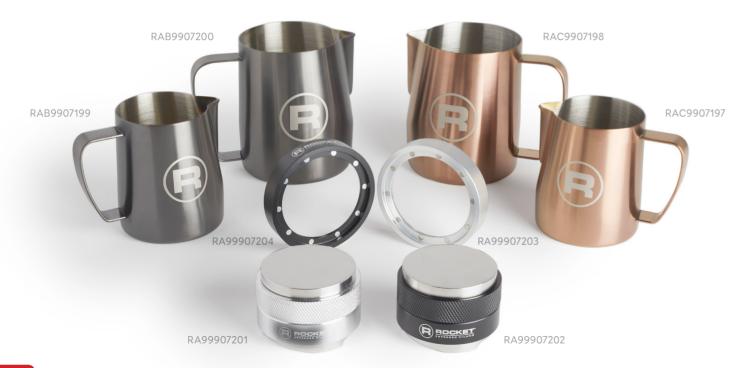

### Rocket Accessories

The Rocket coffee accessory range has been designed to compliment your Rocket Espresso machine and enhance the #rocketathome experience.

| PRODUCT CODE | DESCRIPTION                              | RRP*   |
|--------------|------------------------------------------|--------|
| RA99907201   | 2 IN 1 - TAMPER & LEVELER - ALUMINUM     |        |
| RA99907202   | 2 IN 1 TAMPER & LEVELER - MATT BLACK     |        |
| RA99907203   | MAGNETIC DOSING FUNNEL - ALUMINUM        | 22,00€ |
| RA99907204   | MAGNETIC DOSING FUNNEL - MATT BLACK      | 22,00€ |
| RAB9907199   | COMPETITION MILK JUG 35CL - SANDY BLACK  | 42,00€ |
| RAB9907200   | COMPETITION MILK JUG 60CL - SANDY BLACK  | 44,00€ |
| RAC9907197   | COMPETITION MILK JUG 35CL - SANDY COPPER | 42,00€ |
| RAC9907198   | COMPETITION MILK JUG 60CL - SANDY COPPER | 44,00€ |