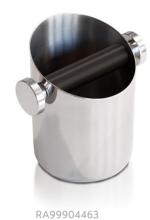

\*Recommended Retail Price (RRP) is in EURO currency

Pg 2

RA99904469

RA99904462

RAB9905513 (35CL) RAB9904584 (50CL)

RAW9905513 (35CL) RAW9904584 (50CL)

RA99904584 (50CL) RA99904464 (75CL)

RA99905022

RA99904594

| PRODUCT CODE | DESCRIPTION                                             | RRP*   |
|--------------|---------------------------------------------------------|--------|
| RA99904469   | STEAM WAND TIPS FOR GIOTTO, MOZZAFIATO & APPARTAMENTO** | 21,00€ |
| RAB9905513   | MILK JUG 35CL - MATT BLACK                              | 3900€  |
| RAB9904584   | MILK JUG 50CL - MATT BLACK                              | 42,00€ |
| RAW9905513   | MILK JUG 35CL - MATT WHITE                              | 39,00€ |
| RAW9904584   | MILK JUG 50CL - MATT WHITE                              | 42,00€ |
| RA99904584   | MILK JUG 50CL - STAINLESS STEEL                         | 42,00€ |
| RA99904464   | MILK JUG 75CL - STAINLESS STEEL                         | 49,00€ |
| RA99905022   | BOTTOMLESS PORTAFILTER                                  | 39,00€ |
| RA99904462   | TAMPER STATION                                          | 71,00€ |
| RA99904594   | ROCKET ESPRESSO EMBOSSED TAMPER                         | 56,00€ |