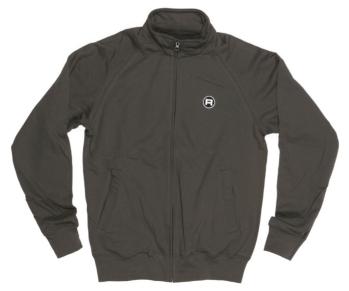

\*Recommended Retail Price (RRP) is in EURO currency

POLO SHIRT - LIGHT GREY

POLO SHIRT - BLACK

SWEATSHIRT - KHAKI GREEN

ZIP-UP SWEATSHIRT - GREY

| PRODUCT CODE   | DESCRIPTION                                   | RRP*   |
|----------------|-----------------------------------------------|--------|
| MULTIPLE SIZES | SWEATSHIRT - KHAKI GREEN (MENS & WOMENS CUTS) | 49,00€ |
| MULTIPLE SIZES | ZIP-UP SWEATSHIRT - GREY (UNISEX)             | 51,00€ |
| MULTIPLE SIZES | PREMIUM T-SHIRT - WHITE (MENS & WOMENS CUTS)  | 30,00€ |
| MULTIPLE SIZES | PREMIUM T-SHIRT - BLACK (MENS & WOMENS CUTS)  | 30,00€ |