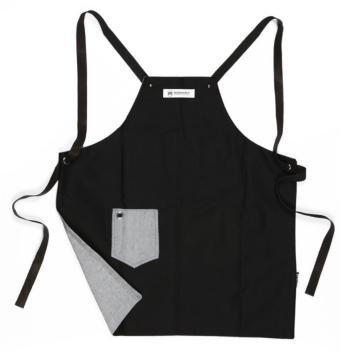

# Rocket Clothing

The Rocket Espresso casual and cycle clothing range will ensure you are looking smart at home, in the cafe or wherever you happen to be on the move.

TGR0007185

TGN0007184

| PRODUCT CODE   | DESCRIPTION                                  | RRP*    |
|----------------|----------------------------------------------|---------|
| TGN0007184     | HANDMADE BARISTA APRON - BROWN STRAPS        | 84,00€  |
| TGN0007185     | HANDMADE BARISTA APRON - BLACK STRAPS        | 84,00€  |
| MULTIPLE SIZES | POLO SHIRT - LIGHT GREY (MENS & WOMENS CUTS) | 43,00 € |
| MULTIPLE SIZES | POLO SHIRT - BLACK (MENS & WOMENS CUTS)      | 43,00€  |