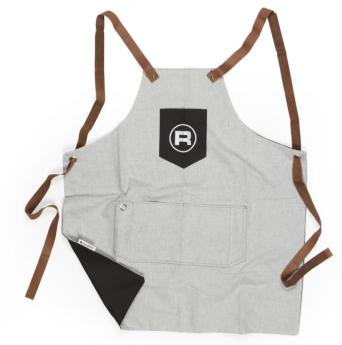

# Rocket Clothing

The Rocket Espresso casual and cycle clothing range will ensure you are looking smart at home, in the cafe or wherever you happen to be on the move.

TGR0007185

TGN0007184

| PRODUCT CODE   | DESCRIPTION                                  | RRP*    |
|----------------|----------------------------------------------|---------|
| TGN0007184     | HANDMADE BARISTA APRON - BROWN STRAPS        | 84,00€  |
| TGN0007185     | HANDMADE BARISTA APRON - BLACK STRAPS        | 84,00€  |
| MULTIPLE SIZES | POLO SHIRT - LIGHT GREY (MENS & WOMENS CUTS) | 43,00 € |
| MULTIPLE SIZES | POLO SHIRT - BLACK (MENS & WOMENS CUTS)      | 43,00€  |