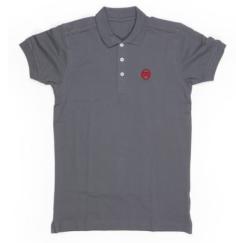

# Rocket Clothing

The Rocket Espresso casual and cycle clothing range will ensure you are looking smart at home, in the cafe or wherever you happen to be on the move.

TGR0007185

TGN0007184

| PRODUCT CODE   | DESCRIPTION                                  | RRP*    |
|----------------|----------------------------------------------|---------|
| TGN0007184     | HANDMADE BARISTA APRON - BROWN STRAPS        | 84,00€  |
| TGN0007185     | HANDMADE BARISTA APRON - BLACK STRAPS        | 84,00€  |
| MULTIPLE SIZES | POLO SHIRT - LIGHT GREY (MENS & WOMENS CUTS) | 43,00 € |
| MULTIPLE SIZES | POLO SHIRT - BLACK (MENS & WOMENS CUTS)      | 43,00€  |

\*Recommended Retail Price (RRP) is in EURO currency

POLO SHIRT - LIGHT GREY

POLO SHIRT - BLACK

SWEATSHIRT - KHAKI GREEN

ZIP-UP SWEATSHIRT - GREY

| PRODUCT CODE   | DESCRIPTION                                   | RRP*   |
|----------------|-----------------------------------------------|--------|
| MULTIPLE SIZES | SWEATSHIRT - KHAKI GREEN (MENS & WOMENS CUTS) | 49,00€ |
| MULTIPLE SIZES | ZIP-UP SWEATSHIRT - GREY (UNISEX)             | 51,00€ |
| MULTIPLE SIZES | PREMIUM T-SHIRT - WHITE (MENS & WOMENS CUTS)  | 30,00€ |
| MULTIPLE SIZES | PREMIUM T-SHIRT - BLACK (MENS & WOMENS CUTS)  | 30,00€ |