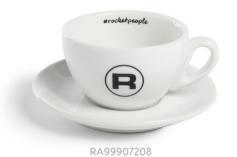

# Rocket Cups

| PRODUCT CODE | DESCRIPTION                          | RRP*                          |
|--------------|--------------------------------------|-------------------------------|
| RA99907207   | CAPPUCCINO CUPS - GREY SET OF 6 PCS  | 54,00€                        |
| RA99907208   | CAPPUCCINO CUPS - WHITE SET OF 6 PCS | 54,00€                        |
| RA99907209   | FLAT WHITE CUPS - GREY SET OF 6 PCS  | 54,00€                        |
| RA99907210   | FLAT WHITE CUPS - WHITE SET OF 6 PCS | 54,00€                        |
| RA99907205   | ESPRESSO CUPS - GREY SET OF 6 PCS    | 49,00€                        |
| RA99907206   | ESPRESSO CUPS - WHITE SET OF 6 PCS   | 49,00€                        |
| RA99906449   | PORTA VIA CUPS - GREY SET OF 6 PCS   | 49,00€                        |
|              | *Recommended Retail Pri              | ice (RRP) is in EURO currency |