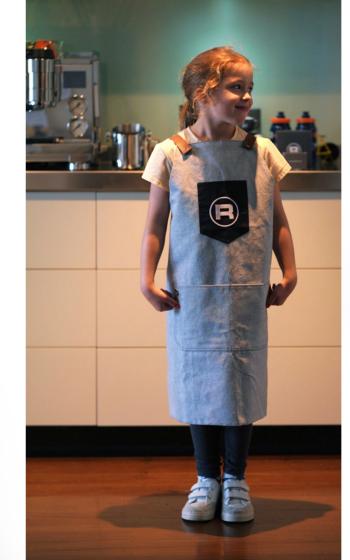

# Rocket Clothing

The Rocket Espresso casual and cycle clothing range will ensure you are looking smart at home, in the cafe or wherever you happen to be on the move.

TGR0007185

TGN0007184

| PRODUCT CODE   | DESCRIPTION                                  | RRP*    |
|----------------|----------------------------------------------|---------|
| TGN0007184     | HANDMADE BARISTA APRON - BROWN STRAPS        | 84,00€  |
| TGN0007185     | HANDMADE BARISTA APRON - BLACK STRAPS        | 84,00€  |
| MULTIPLE SIZES | POLO SHIRT - LIGHT GREY (MENS & WOMENS CUTS) | 43,00 € |
| MULTIPLE SIZES | POLO SHIRT - BLACK (MENS & WOMENS CUTS)      | 43,00€  |